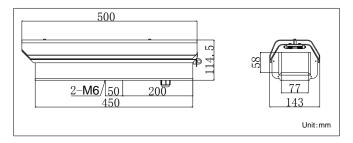

#### **Dimension:**

### Parameter:

| Model                               | DS-1322HZ-C                                          |
|-------------------------------------|------------------------------------------------------|
| Parameters                          | Outdoor Housing                                      |
| Produce features                    | Contain fan, sun shading cover                       |
| Working temperature                 | -20℃~+60 ℃                                           |
| Window area(mm)                     | 77×58                                                |
| Automatic temperature control range | Without heating<br>Fan on: 45°±5°<br>Fan off: 30°±5° |
| Power                               | AC24V                                                |
| Power consumption                   | 10W                                                  |
| Protection level                    | IP66                                                 |
| Material                            | Main: aluminum alloy<br>Window: glass                |
| Dimension(mm)                       | 143×114.5×500                                        |
| Matching power supply               | AC24V 1.5A Power pack                                |