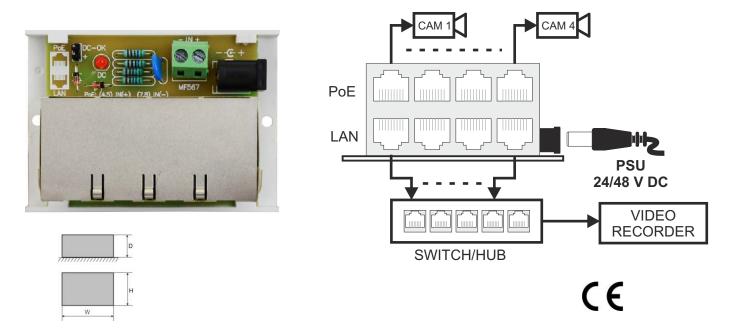

## **DESCRIPTION**

The PoE4 power supply distribution module is designed to supply 4 IP devices (e.g. web cameras, access points, etc.) requiring voltage of **20V÷56V DC**. It is equipped with two power inputs: screw connection and DC jack 5,5/2,1. The power is supplied with use of four-pair twisted pair, using the **4/5 (+) and 7/8 (-)** pairs, which, in accordance with the Ethernet network standard, are not used for data transmission (data transmission is performed using 1/2 and 3/6 pairs). The module cannot be used in Gigabit Ethernet, where all twisted pairs are involved in data transmission! The module is adapted for connection of cables with a maximum cross section of **1,5mm**<sup>2</sup>.