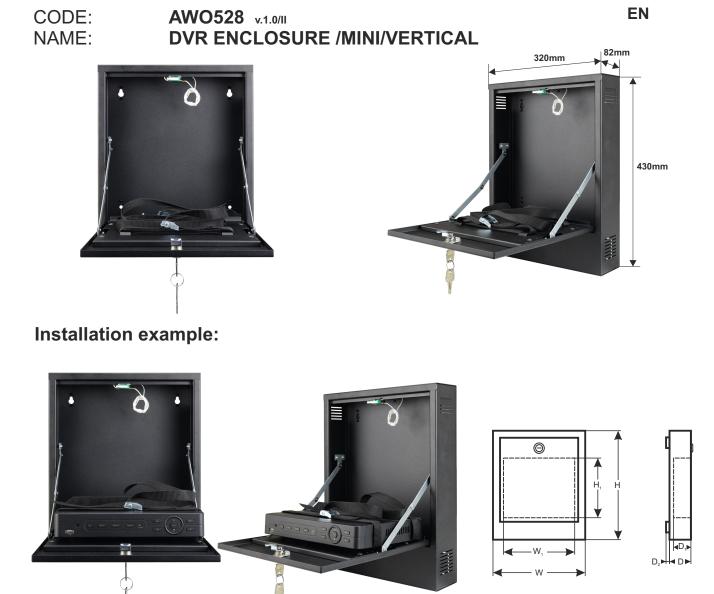

## DESTINATION

The enclosure protects the recorder against unauthorized access or theft. The enclosure is made of steel with a thickness of 1mm. It is equipped with lock and two tamper switches, indicating enclosure opening and detachment from the wall. Due to the vertical installation and low depth, it is ideal for places where deeper enclosures or cabinets type Rack19" cannot be installed.

After opening the enclosure, the front cover is held in a horizontal position, providing easy access to the buttons on the front panel of DVR.

The enclosure has a special holder with retaining straps that allows for the installation of recorders of the following dimensions: Width up to 260 mm, height: up to 62 mm, depth up to 250mm.

## TECHNICAL DATA:

| Dimensions:                             | W=320, H=430, D + D <sub>2</sub> =82+14 [mm, +/-2]                                     |
|-----------------------------------------|----------------------------------------------------------------------------------------|
| Dimensions of the recorder compartment: | W <sub>1</sub> =260, H <sub>1</sub> =250, D <sub>1</sub> =62 [mm, +/-2]                |
| Weight net/gross:                       | 5,10kg / 5,25kg [+/-0,1kg]                                                             |
| Operating environment:                  | class II, -10°C÷ 40°C                                                                  |
| Material description:                   | sheet steel DC01, thickness: 1,0mm, corrosion protection, color: RAL 9005 (black matt) |
| Destination:                            | indoor                                                                                 |
| Tamper protection:                      | 2 x microswitch: opening and detachment of the enclosure,                              |
|                                         | 0,5A@50V/DC max. NC- normally closed contacts                                          |
| Closing:                                | Lock MR008 (different code)                                                            |
| Notes:                                  | distance from the wall 14mm                                                            |
| Declarations, warranty:                 | RoHS, 2 year from the production date                                                  |
|                                         |                                                                                        |